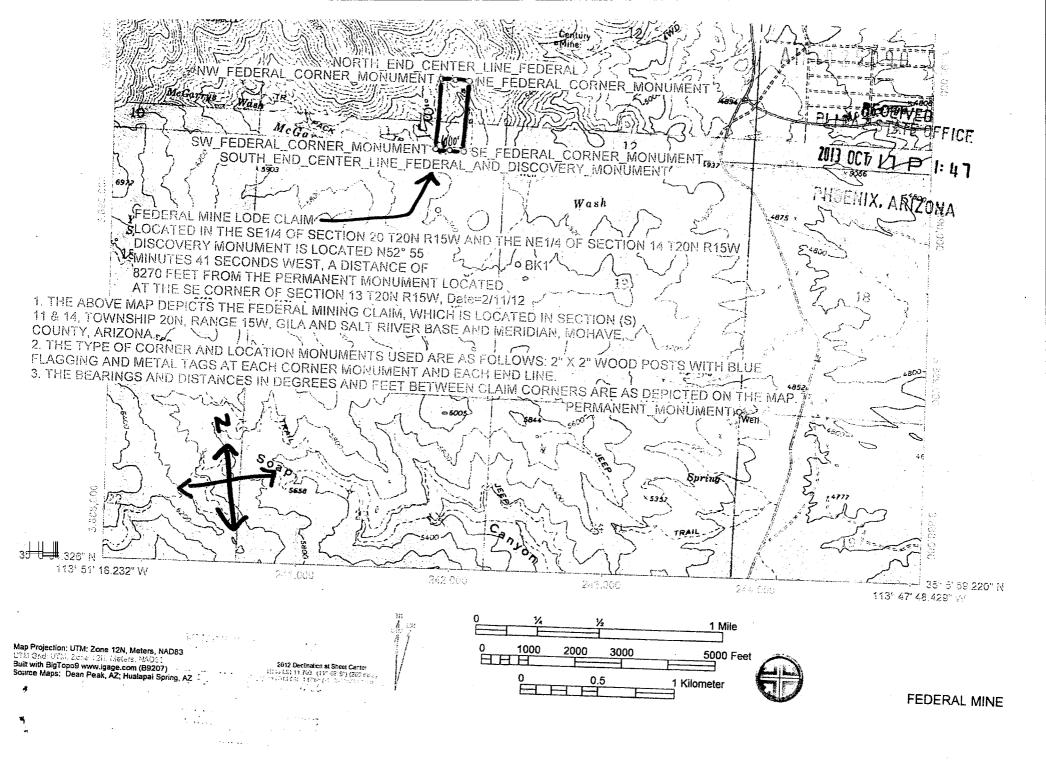

• Federal Mine -Lode claim, AMC #425090- Located in Sec. 14, Township 20N, Range 15W (Exemption Code: A6)

Hereby releasing and waiving all rights under and by virtue of the Mining and Location laws of the State of Arizona. Dated this 15 1H day of September, 2014.