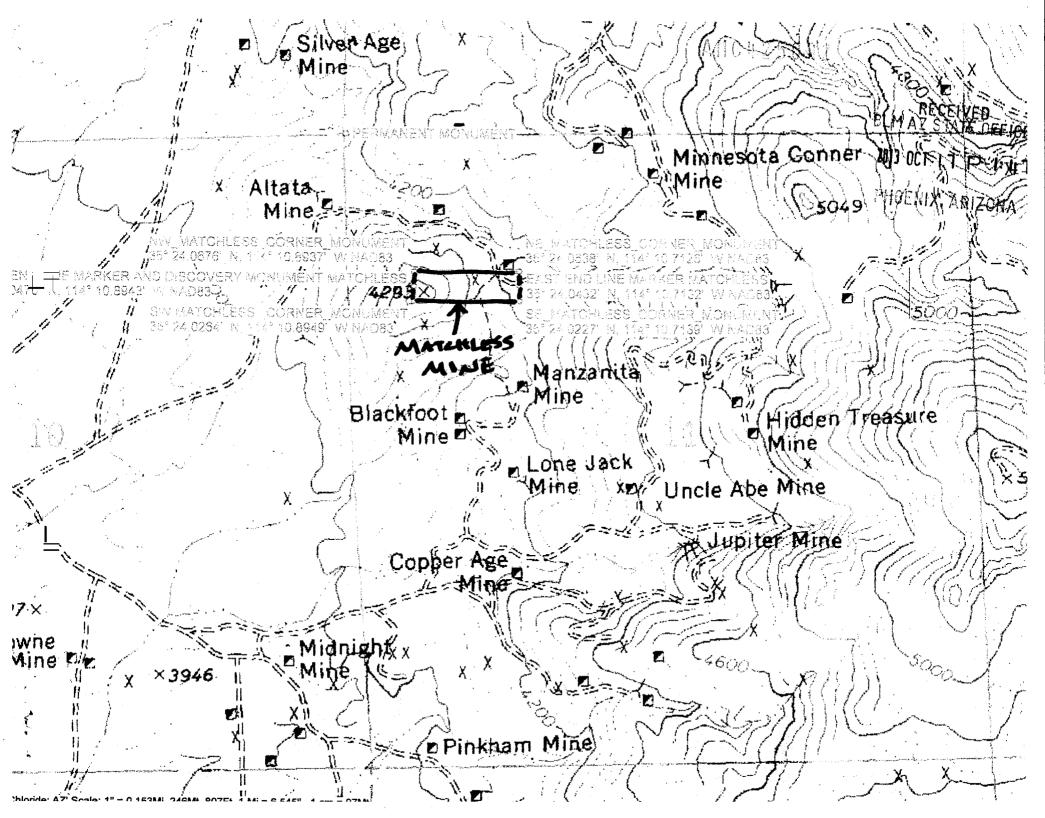

• Matchless Mine -Lode claim, AMC #425092- Located in Sec. 11, Township 23N, Range 18W

ARS 11-1134 (A6)

Hereby releasing and waiving all rights under and by virtue of the Mining and Location laws of the State of Arizona. Dated this 23 day of September, 2014.