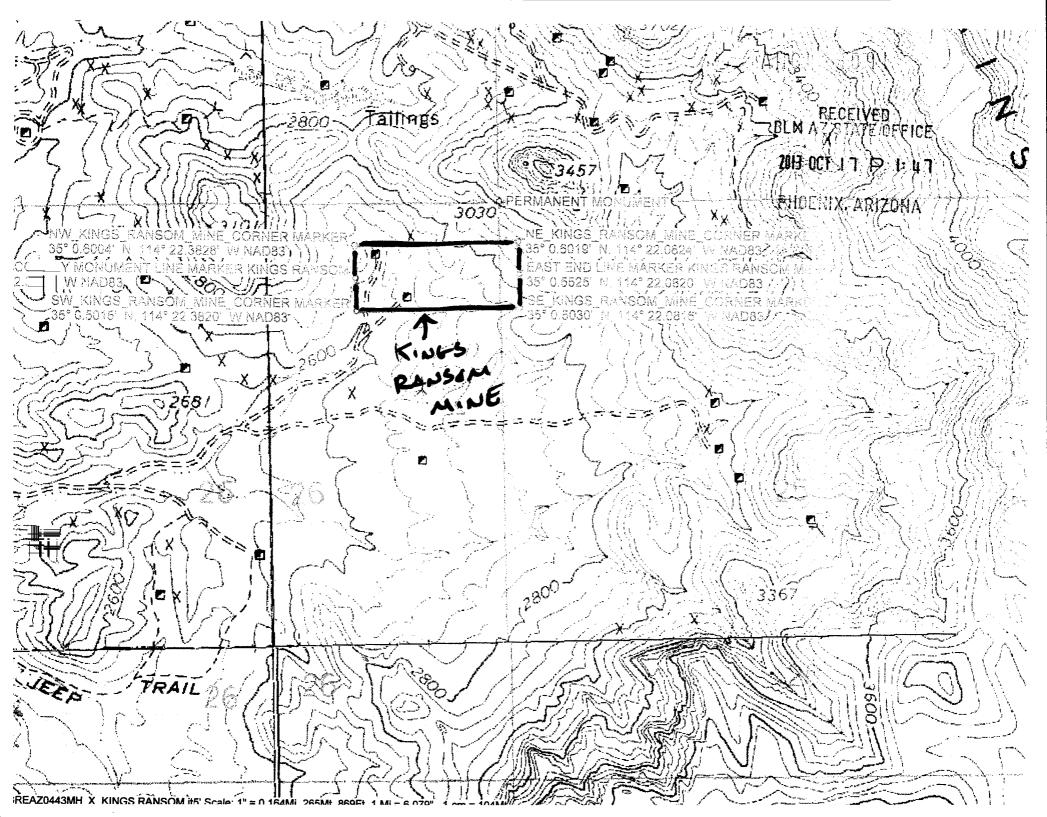

- Kings Ransom Mine -Lode claim, AMC #425091- Located in Sec. 26, Township 19N, Range 20 W (Exemption Code: A6)
- Savage Mine, AMC #425093 Located in sec. 8, Township 18N, Range 15W (Exemption Code: A6)